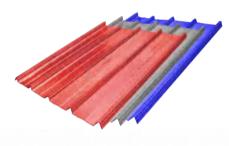

### PPGI GI GL COIL

| Product name             | Roofing Corrugated sheet                                            |
|--------------------------|---------------------------------------------------------------------|
| Thickness(mm):           | 0.12-0.8mm                                                          |
| Width(mm):               | 665-1050mm                                                          |
| Length(mm)               | 2-12meters                                                          |
| Color of PPGI<br>Roofing | All Ral Colors                                                      |
| AZ Coating               | 20-275g/m2                                                          |
| Tolerance                | Thickness:+/-0.003mm Width:+/-2mm                                   |
| Standard                 | ASTMA653/JISG3312/EN10142/GB/T2518/ASTMA792/JISG31995GB/T14978-2008 |
| Spangle                  | Zero/Mini/regular/big/spangle                                       |
| Packing                  | Standard ocean packing.                                             |
| MOQ                      | 18 tons for regular size.                                           |

### ROOFING SHEET

Thickness(mm): 0.12-0.8mm 665-1050mm Length(mm) 2-12meters Roofing 20-275g/m2 **AZ Coating** Thickness:+/-0.003mm Width:+/-2mm Tolerance ASTMA653/JISG3312/EN10142/GB/T2518/ASTMA792/JISG31995GB/T14978-2008 Standard Spangle Zero/Mini/regular/big/spangle Standard ocean packing. Packing MOQ

# **BOMIS KINDS ROOF SHEET**