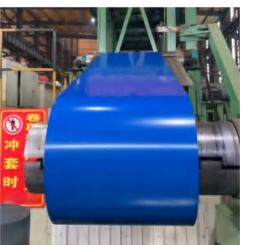

### PPGI GI GL COIL

The prepainted color coated steel coil is ma de by chemically treating the surface of the coated steel sheet, then drawing the paintin g, and then baking. It has the strength and s hape-

exchanging performance of the steel plate, at the same time has the good adornment a nd anti-

erode performance of organism material.

The galvanized coil is a steel coil coated with a layer of metallic zinc on the surface of the steel sheet to prevent corrosion of the steel she et surface and prolong product life. The surface of the steel coil is galvanized to obtain good corrosion resistance, and has high strength and easy processing.