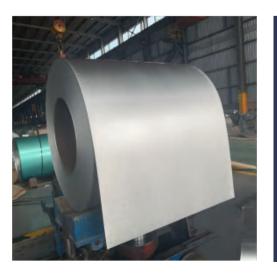

exchanging performance of the steel plate, at the same time has the good adornment a nd anti-

erode performance of organism material.

The galvanized coil is a steel coil coated with a layer of metallic zinc on the surface of the steel sheet to prevent corrosion of the steel she et surface and prolong product life. The surface of the steel coil is galvanized to obtain good corrosion resistance, and has high strength and easy processing.

GL (
Aluzinc coil) is composed of 55% al uminum, 43.4% zinc and 1.6% silic on. Amean aluminum, Z mean zinc, zinc grade from AZ40gr am/m²-AZ275gram/m².