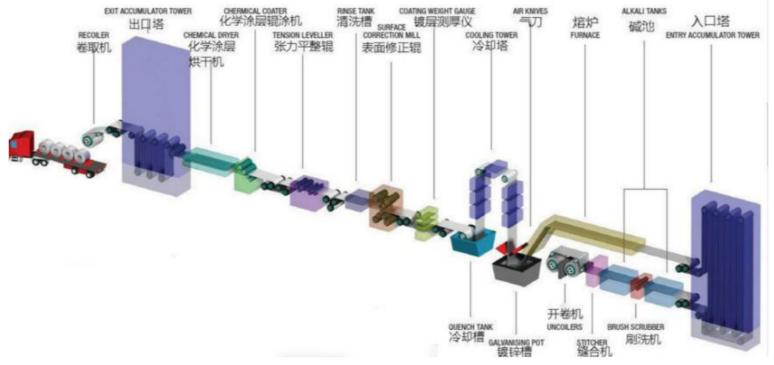

Bomis owns a galvanized line, a galvalume lines ,and two ppgi lines . After the process of uncoiling, straightening, pickling, trimming, welding, annealing, galvanizing, degreasing, dip plating, cooling, finishing, stamping, passivation, printing, oiling, rolling and packaging. We produce galvaznied coils with big spangles, with small spangles, or without spangle based on different applications. Annual production capacity of 250,000tons, can provide customers with thickness of 0.12-3.0mm, width of 600 - 1250mm of all kinds of usage galvanized coil and sheet. Then we divide the galvanized coils into galvanized strips with a width of 40-600mm according to the needs of customers.

### PPGI GI GL COIL

The prepainted color coated steel coil is ma de by chemically treating the surface of the coated steel sheet, then drawing the paintin g, and then baking. It has the strength and s hape-

exchanging performance of the steel plate, at the same time has the good adornment a nd anti-

erode performance of organism material.

The galvanized coil is a steel coil coated with a layer of metallic zinc on the surface of the steel sheet to prevent corrosion of the steel she et surface and prolong product life. The surface of the steel coil is galvanized to obtain good corrosion resistance, and has high strength and easy processing.

GL (
Aluzinc coil) is composed of 55% al uminum, 43.4% zinc and 1.6% silic on. Amean aluminum, Z mean zinc, zinc grade from AZ40gr am/m²-AZ275gram/m².