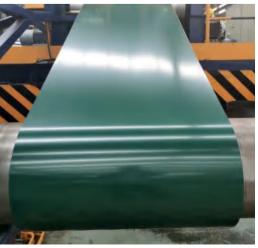

### PPGI GI GL COIL

The prepainted color coated steel coil is ma de by chemically treating the surface of the coated steel sheet, then drawing the paintin g, and then baking. It has the strength and s hape-

exchanging performance of the steel plate, at the same time has the good adornment a nd anti-

erode performance of organism material.

The galvanized coil is a steel coil coated with a layer of metallic zinc on the surface of the steel sheet to prevent corrosion of the steel she et surface and prolong product life. The surface of the steel coil is galvanized to obtain good corrosion resistance, and has high strength and easy processing.