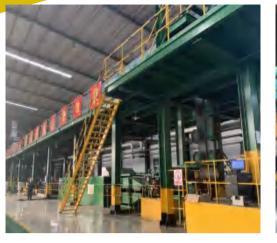

610                                                                  |
| Painting              | PE/SMP/HDP(15Years)/PVDF(20Years)                                        |
| Color                 | All Ral Colours,According to the pantones                                |
| CoilWeight(Ton)       | 3-5 Tons                                                                 |
| Packing               | Ocean Export Packing                                                     |
| Surface<br>Treatment  | Oiled,SlightlyOiled,Dry,Anti-finger                                      |
| MOQ                   | 18 tons for regularsize                                                  |
| Grade                 | JIS G 3302-1998, ASTM A653M, GB/T 2518, EN10142,Q/CHG 3- 2005, DIN 17162 |

### PPGI GI GL COIL





























| Product name             | Roofing Corrugated sheet                                            |
|--------------------------|---------------------------------------------------------------------|
| Thickness(mm):           | 0.12-0.8mm                                                          |
| Width(mm):               | 665-1050mm                                                          |
| Length(mm)               | 2-12meters                                                          |
| Color of PPGI<br>Roofing | All Ral Colors                                                      |
| AZ Coating               | 20-275g/m2                                                          |
| Tolerance                | Thickness:+/-0.003mm Width:+/-2mm