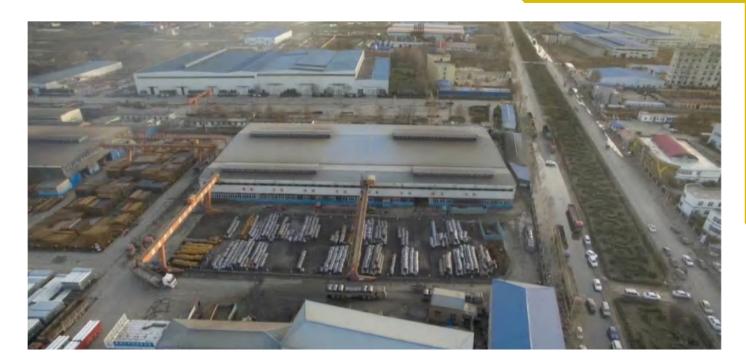

mpany cov ers an area of 270,000 square meters, with total assets of 1.986 billion yuan and more t han **200** formal employees. The company h as independent import and export qualificat ions. Certified environmental management system certification and ISO9001 quality ma nagement system certification. At present, the company has galvanized and galvalume production lines, ppgi production lines and adozen of roofing sheet machine. Through continuous technological innovation and product development, the total annual prod uction capacity can reach 1 million tons, The production line adopts the world's mos t advanced "no-redox method" continuous hot-dip galvanizing process to realize automatic continuous operation. The produ ct thickness ranges from 0.12-3.0mm and the width is 600-1250mm.











Bomis owns a galvanized line, a galvalume lines ,and two ppgi lines . After the process of uncoiling, straightening, pickling, trimming, welding, annealing, galvanizing, degreasing, dip plating, cooling, finishing, stamping, passivation, printing, oiling, rolling and packaging. We produce galvaznied coils with big spangles, with small spangles, or without spangle based on different applications. Annual production capacity of 250,000tons, can provide customers with thickness of 0.12-3.0mm, width of 600 - 1250mm of all kinds of usage galvanized coil and sheet. Then we divide the galvanized coils into galvanized strips with a width of 40-600mm according to the needs of customers.

Bomis alvanized products are produced in strict accordance with international standards, double-sided zinc