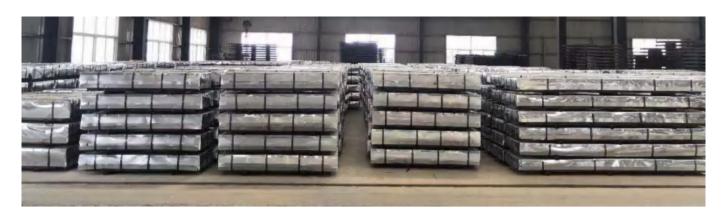

ght(mm) | After(mm) | Before |
|---------------|-------|--------|------------|-----------|--------|
| 0.12-0.8      | 6     | 1      | 25         | 1050      | 1200   |



| Thickness(mm) | Waves | Layers | Height(mm) | After(mm) | Before |
|---------------|-------|--------|------------|-----------|--------|
| 0.12-0.8      | 4     | 1      | 25         | 680       | 750    |



| Thickness(mm) | Waves | Layers | Height(mm) | After(mm) | Before |
|---------------|-------|--------|------------|-----------|--------|
| 0.12-0.8      | 5     | 1      | 28         | 828       | 1000   |



| Thickness(mm) | Waves | Layers | Height(mm) | After(mm) | Before |
|---------------|-------|--------|------------|-----------|--------|
| 0.12-0.8      | 6     | 1      | 25         | 1050      | 1200   |





### ROOFING SHEET

Thickness(mm): 0.12-0.8mm 665-1050mm Length(mm) 2-12meters Roofing 20-275g/m2 **AZ Coating** Thickness:+/-0.003mm Width:+/-2mm Tolerance ASTMA653/JISG3312/EN10142/GB/T2518/ASTMA792/JISG31995GB/T14978-2008 Standard Spangle Zero/Mini/regular/big/spangle Standard ocean packing. Packing MOQ







### **PACKING**

Roofing sheets are properly wrapped with water proof/resistant paper, it then to be properly and completely metal wrapped. Each package to be properly wrapped with band









# **BOMIS KINDS ROOF SHEET**