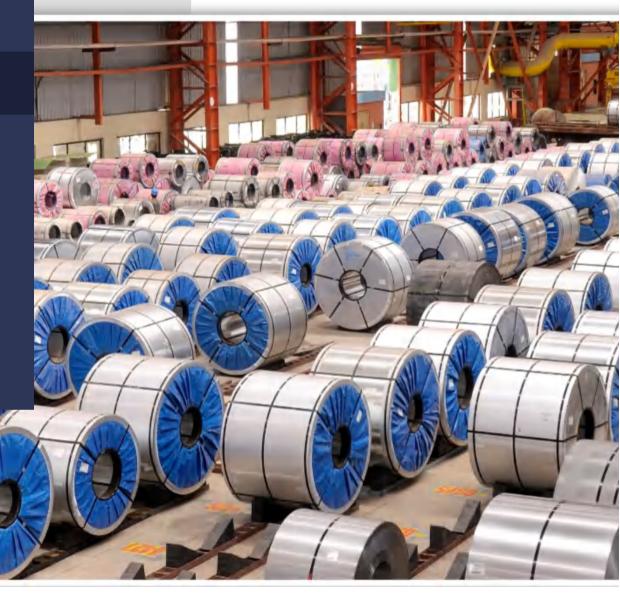

Bomis is located in Binzhou, Shandong. Whi ch was establish in 2006. The company cov ers an area of 270,000 square meters, with total assets of 1.986 billion yuan and more t han **200** formal employees. The company h as independent import and export qualificat ions. Certified environmental management system certification and ISO9001 quality ma nagement system certification. At present, the company has galvanized and galvalume production lines, ppgi production lines and adozen of roofing sheet machine. Through continuous technological innovation and product development, the total annual prod uction capacity can reach 1 million tons, The production line adopts the world's mos t advanced "no-redox method" continuous hot-dip galvanizing process to realize automatic continuous operation. The produ ct thickness ranges from 0.12-3.0mm and the width is 600-1250mm.

Bomis owns a galvanized line, a galvalume lines ,and two ppgi lines . After the process of uncoiling, straightening, pickling, trimming, welding, annealing, galvanizing, degreasing, dip plating, cooling, finishing, stamping, passivation, printing, oiling, rolling and packaging. We produce galvaznied coils with big spangles, with small spangles, or without spangle based on different applications. Annual production capacity of 250,000tons, can provide customers with thickness of 0.12-3.0mm, width of 600 - 1250mm of all kinds of usage galvanized coil and sheet. Then we divide the galvanized coils into galvanized strips with a width of 40-600mm according to the needs of customers.