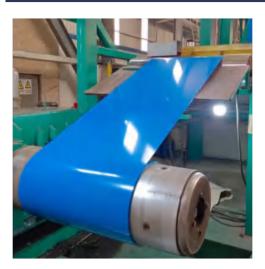

### PPGI GI GL COIL

The prepainted color coated steel coil is ma de by chemically treating the surface of the coated steel sheet, then drawing the paintin g, and then baking. It has the strength and s hape-

### PPGI GI GL COIL

| Product name             | Roofing Corrugated sheet                                            |
|--------------------------|---------------------------------------------------------------------|
| Thickness(mm):           | 0.12-0.8mm                                                          |
| Width(mm):               | 665-1050mm                                                          |
| Length(mm)               | 2-12meters                                                          |
| Color of PPGI<br>Roofing | All Ral Colors                                                      |
| AZ Coating               | 20-275g/m2                                                          |
| Tolerance                | Thickness:+/-0.003mm Width:+/-2mm                                   |
| Standard                 | ASTMA653/JISG3312/EN10142/GB/T2518/ASTMA792/JISG31995GB/T14978-2008 |
| Spangle                  | Zero/Mini/regular/big/spangle                                       |
| Packing                  | Standard ocean packing.                                             |
| MOQ                      | 18 tons for regular size.                                           |