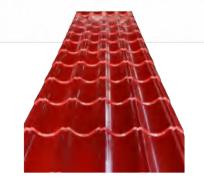

### PPGI GI GL COIL

| Product name             | Roofing Corrugated sheet                                            |
|--------------------------|---------------------------------------------------------------------|
| Thickness(mm):           | 0.12-0.8mm                                                          |
| Width(mm):               | 665-1050mm                                                          |
| Length(mm)               | 2-12meters                                                          |
| Color of PPGI<br>Roofing | All Ral Colors                                                      |
| AZ Coating               | 20-275g/m2                                                          |
| Tolerance                | Thickness:+/-0.003mm Width:+/-2mm                                   |
| Standard                 | ASTMA653/JISG3312/EN10142/GB/T2518/ASTMA792/JISG31995GB/T14978-2008 |
| Spangle                  | Zero/Mini/regular/big/spangle                                       |
| Packing                  | Standard ocean packing.                                             |
| MOQ                      | 18 tons for regular size.                                           |

### ROOFING SHEET

Thickness(mm): 0.12-0.8mm 665-1050mm Length(mm) 2-12meters Roofing 20-275g/m2 **AZ Coating** Thickness:+/-0.003mm Width:+/-2mm Tolerance ASTMA653/JISG3312/EN10142/GB/T2518/ASTMA792/JISG31995GB/T14978-2008 Standard Spangle Zero/Mini/regular/big/spangle Standard ocean packing. Packing MOQ

# **BOMIS KINDS ROOF SHEET**