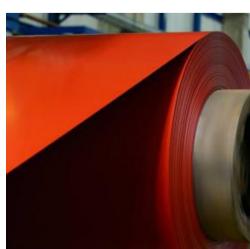

### PPGI GI GL COIL

The prepainted color coated steel coil is ma de by chemically treating the surface of the coated steel sheet, then drawing the paintin g, and then baking. It has the strength and s hape-

exchanging performance of the steel plate, at the same time has the good adornment a nd anti-

erode performance of organism material.

The galvanized coil is a steel coil coated with a layer of metallic zinc on the surface of the steel sheet to prevent corrosion of the steel she et surface and prolong product life. The surface of the steel coil is galvanized to obtain good corrosion resistance, and has high strength and easy processing.