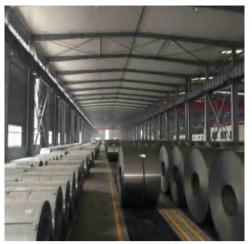

|
| Painting              | PE/SMP/HDP(15Years)/PVDF(20Years)                                        |
| Color                 | All Ral Colours,According to the pantones                                |
| CoilWeight(Ton)       | 3-5 Tons                                                                 |
| Packing               | Ocean Export Packing                                                     |
| Surface<br>Treatment  | Oiled,SlightlyOiled,Dry,Anti-finger                                      |
| MOQ                   | 18 tons for regularsize                                                  |
| Grade                 | JIS G 3302-1998, ASTM A653M, GB/T 2518, EN10142,Q/CHG 3- 2005, DIN 17162 |

### PPGI GI GL COIL





























| Product name             | Roofing Corrugated sheet                                            |
|--------------------------|---------------------------------------------------------------------|
| Thickness(mm):           | 0.12-0.8mm                                                          |
| Width(mm):               | 665-1050mm                                                          |
| Length(mm)               | 2-12meters                                                          |
| Color of PPGI<br>Roofing | All Ral Colors                                                      |
| AZ Coating               | 20-275g/m2                                                          |
| Tolerance                | Thickness:+/-0.003mm Width:+/-2mm