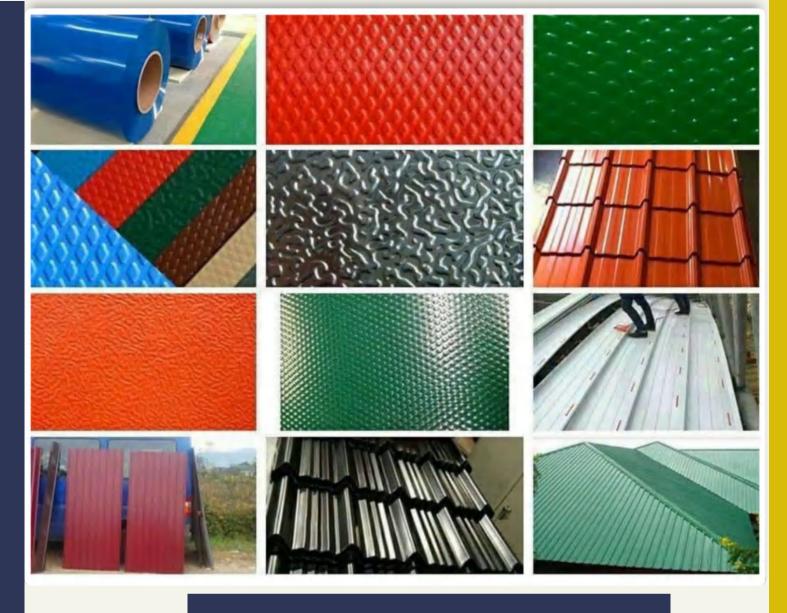

12-0.8      | 4     | 1      | 25         | 680       | 750    |



| Thickness(mm) | Waves | Layers | Height(mm) | After(mm) | Before |
|---------------|-------|--------|------------|-----------|--------|
| 0.12-0.8      | 5     | 1      | 28         | 828       | 1000   |



| Thickness(mm) | Waves | Layers | Height(mm) | After(mm) | Before |
|---------------|-------|--------|------------|-----------|--------|
| 0.12-0.8      | 6     | 1      | 25         | 1050      | 1200   |





### ROOFING SHEET

Thickness(mm): 0.12-0.8mm 665-1050mm Length(mm) 2-12meters Roofing 20-275g/m2 **AZ Coating** Thickness:+/-0.003mm Width:+/-2mm Tolerance ASTMA653/JISG3312/EN10142/GB/T2518/ASTMA792/JISG31995GB/T14978-2008 Standard Spangle Zero/Mini/regular/big/spangle Standard ocean packing. Packing MOQ







### **PACKING**

Roofing sheets are properly wrapped with water proof/resistant paper, it then to be properly and completely metal wrapped. Each package to be properly wrapped with band









# **BOMIS KINDS ROOF SHEET**