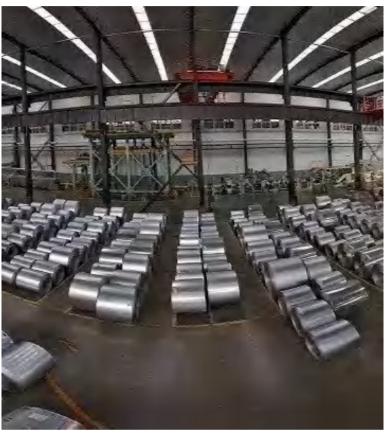

| 28         | 828       | 1000   |



| Thickness(mm) | Waves | Layers | Height(mm) | After(mm) | Before |
|---------------|-------|--------|------------|-----------|--------|
| 0.12-0.8      | 6     | 1      | 25         | 1050      | 1200   |





### ROOFING SHEET

Thickness(mm): 0.12-0.8mm 665-1050mm Length(mm) 2-12meters Roofing 20-275g/m2 **AZ Coating** Thickness:+/-0.003mm Width:+/-2mm Tolerance ASTMA653/JISG3312/EN10142/GB/T2518/ASTMA792/JISG31995GB/T14978-2008 Standard Spangle Zero/Mini/regular/big/spangle Standard ocean packing. Packing MOQ







### **PACKING**

Roofing sheets are properly wrapped with water proof/resistant paper, it then to be properly and completely metal wrapped. Each package to be properly wrapped with band









# **BOMIS KINDS ROOF SHEET**