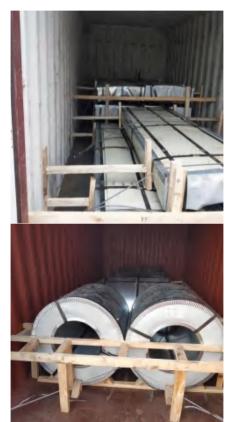

### **PACKING**

Roofing sheets are properly wrapped with water proof/resistant paper, it then to be properly and completely metal wrapped. Each package to be properly wrapped with band