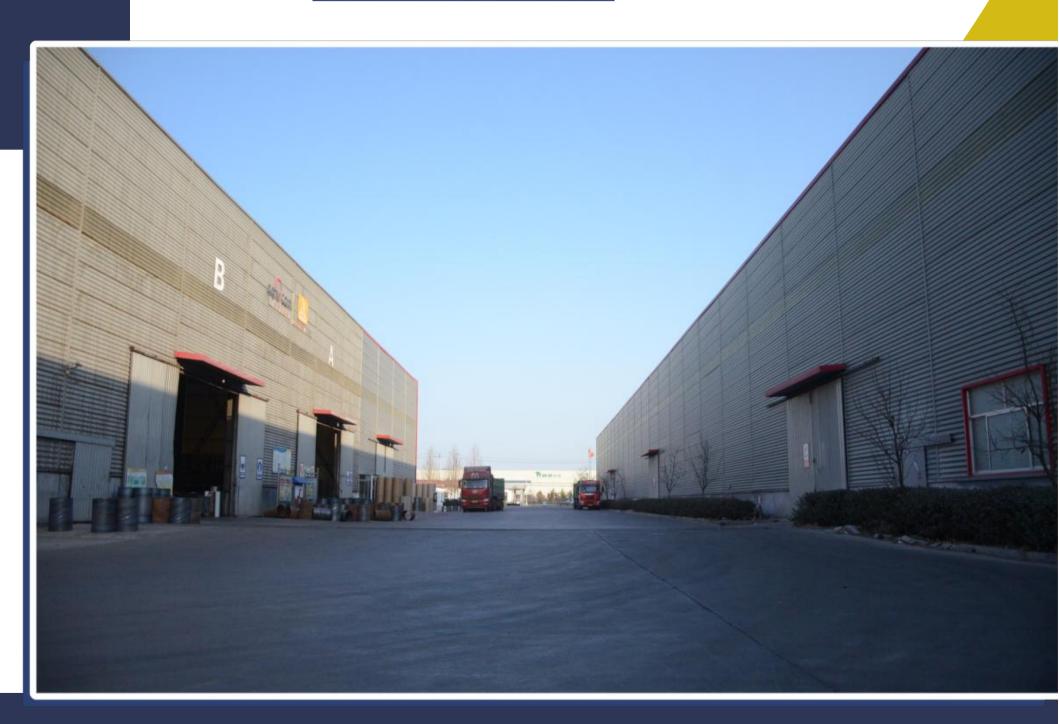

th a width of 40-600mm according to the needs of customers.

Bomis alvanized products are produced in strict accordance with international standards, double-sided zinc layer weight gets up to 275g/ $\rm m^2$ , Hardness of coil covering Hrb80-90 , Hrb60-80.









## BOMIS

Faced with the complex global economic situat ion, Bomis promoted the company's transform ation and upgrading,taking customers as the center and implements the model of product marketing technical service to perceive market demand also help customers achieve value enhancement capabilities. Bomis provide the most cost-effective products, and create maximum value for users in terms of product delivery, quality assurance, and service follow-up. thereby establishing an interdependent strategic partnership with customers.



### **FACTORY AND WORKSHOP**











### PRODUCTION STANDARD

| Thickness(mm)         | 0.12-2mm                                                                    |
|-----------------------|-----------------------------------------------------------------------------|
| Width(mm)             | 600-1250                                                                    |
| Zinc<br>Coating(g/m2) | 30-275                                                                      |
| Color<br>Coating(µm)  | Top: 10-30 Back: 5-30                                                       |
| Coil<br>Diameter(mm)  | 508/610                                                                     |
| Painting              | PE/SMP/HDP(15Years)/PVDF(20Years)                                           |
| Col