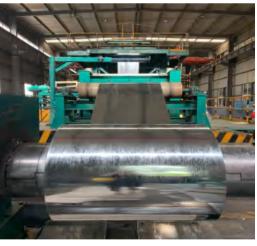

### PPGI GI GL COIL

The prepainted color coated steel coil is ma de by chemically treating the surface of the coated steel sheet, then drawing the paintin g, and then baking. It has the strength and s hape-

exchanging performance of the steel plate, at the same time has the good adornment a nd anti-

erode performance of organism material.

The galvanized coil is a steel coil coated with a layer of metallic zinc on the surface of the steel sheet to prevent corrosion of the steel she et surface and prolong product life. The surface of the steel coil is galvanized to obtain good corrosion resistance, and has high strength and easy processing.