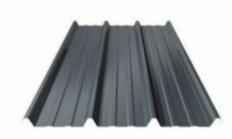

### PPGI GI GL COIL

| Product name             | Roofing Corrugated sheet                                            |
|--------------------------|---------------------------------------------------------------------|
| Thickness(mm):           | 0.12-0.8mm                                                          |
| Width(mm):               | 665-1050mm                                                          |
| Length(mm)               | 2-12meters                                                          |
| Color of PPGI<br>Roofing | All Ral Colors                                                      |
| AZ Coating               | 20-275g/m2                                                          |
| Tolerance                | Thickness:+/-0.003mm Width:+/-2mm                                   |
| Standard                 | ASTMA653/JISG3312/EN10142/GB/T2518/ASTMA792/JISG31995GB/T14978-2008 |
| Spangle                  | Zero/Mini/regular/big/spangle                                       |
| Packing                  | Standard ocean packing.                                             |
| MOQ                      | 18 tons for regular size.                                           |

### ROOFING SHEET

Thickness(mm): 0.12-0.8mm 665-1050mm Length(mm) 2-12meters Roofing 20-275g/m2 **AZ Coating** Thickness:+/-0.003mm Width:+/-2mm Tolerance ASTMA653/JISG3312/EN10142/GB/T2518/ASTMA792/JISG31995GB/T14978-2008 Standard Spangle Zero/Mini/regular/big/spangle Standard ocean packing. Packing MOQ

# **BOMIS KINDS ROOF SHEET**