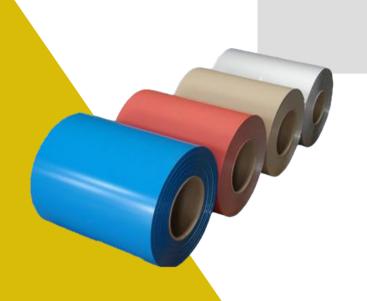

### PPGI GI GL COIL

The prepainted color coated steel coil is ma de by chemically treating the surface of the coated steel sheet, then drawing the paintin g, and then baking. It has the strength and s hape-

exchanging performance of the steel plate, at the same time has the good adornment a nd anti-

erode performance of organism material.

The galvanized coil is a steel coil coated with a layer of metallic zinc on the surface of the steel sheet to prevent corrosion of the steel she et surface and prolong product life. The surface of the steel coil is galvanized to obtain good corrosion resistance, and has high strength and easy processing.

GL (
Aluzinc coil) is composed of 55% al uminum, 43.4% zinc and 1.6% silic on. Amean aluminum, Z mean zinc, zinc grade from AZ40gr am/m²-AZ275gram/m².