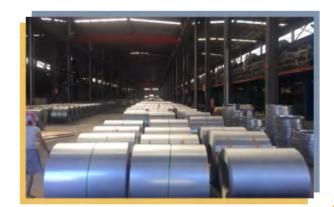

uncoiling, straightening, pickling, trimming, welding, annealing, galvanizing, degreasing, dip plating, cooling, finishing, stamping, passivation, printing, oiling, rolling and packaging. We produce galvaznied coils with big spangles, with small spangles, or without spangle based on different applications. Annual production capacity of 250,000tons, can provide customers with thickness of 0.12-3.0mm, width of 600 - 1250mm of all kinds of usage galvanized coil and sheet. Then we divide the galvanized coils into galvanized strips with a width of 40-600mm according to the needs of customers.

Bomis alvanized products are produced in strict accordance with international standards, double-sided zinc layer weight gets up to 275g/ $\rm m^2$ , Hardness of coil covering Hrb80-90 , Hrb60-80.









## BOMIS

Faced with the complex global economic situat ion, Bomis promoted the company's transform ation and upgrading,taking customers as the center and implements the model of product marketing technical service to perceive market demand also help customers achieve value enhancement capabilities. Bomis provide the most cost-effective products, and create maximum value for users in terms of product delivery, quality assurance, and service follow-up. thereby establishing an interdependent strategic partnership with customers.



### **FACTORY AND WORKSHOP**











### PRODUCTION STANDARD

| Thickness(mm)         | 0.12-2mm                                                                    |
|-----------------------|--------------------------------------------------------------------