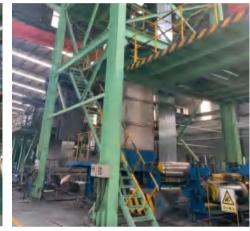

|
| Painting              | PE/SMP/HDP(15Years)/PVDF(20Years)                                        |
| Color                 | All Ral Colours,According to the pantones                                |
| CoilWeight(Ton)       | 3-5 Tons                                                                 |
| Packing               | Ocean Export Packing                                                     |
| Surface<br>Treatment  | Oiled,SlightlyOiled,Dry,Anti-finger                                      |
| MOQ                   | 18 tons for regularsize                                                  |
| Grade                 | JIS G 3302-1998, ASTM A653M, GB/T 2518, EN10142,Q/CHG 3- 2005, DIN 17162 |

### PPGI GI GL COIL





























| Product name             | Roofing Corrugated sheet                                            |
|--------------------------|---------------------------------------------------------------------|
| Thickness(mm):           | 0.12-0.8mm                                                          |
| Width(mm):               | 665-1050mm                                                          |
| Length(mm)               | 2-12meters                                                          |
| Color of PPGI<br>Roofing | All Ral Colors                                                      |
| AZ Coating               | 20-275g/m2                                                          |
| Tolerance                | Thickness:+/-0.003mm Width:+/-2mm