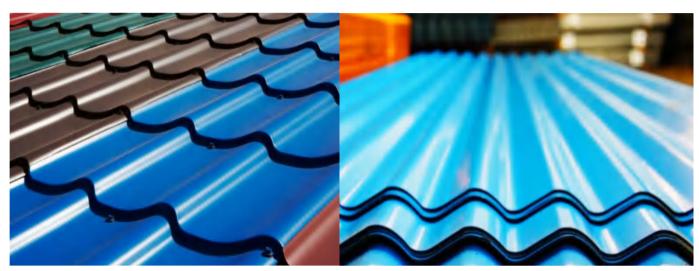

### ROOFING SHEET

Thickness(mm): 0.12-0.8mm 665-1050mm Length(mm) 2-12meters Roofing 20-275g/m2 **AZ Coating** Thickness:+/-0.003mm Width:+/-2mm Tolerance ASTMA653/JISG3312/EN10142/GB/T2518/ASTMA792/JISG31995GB/T14978-2008 Standard Spangle Zero/Mini/regular/big/spangle Standard ocean packing. Packing MOQ