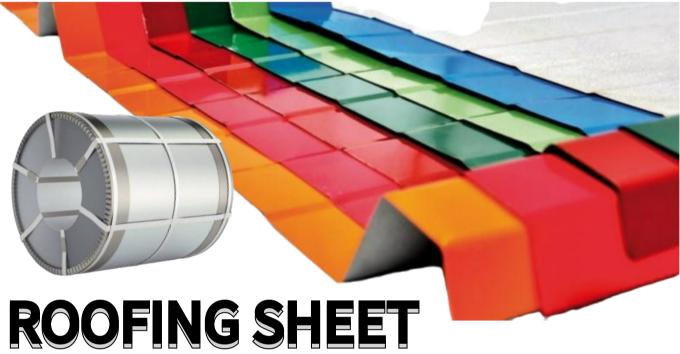

### PPGI GI GL COIL

| Product name             | Roofing Corrugated sheet                                            |
|--------------------------|---------------------------------------------------------------------|
| Thickness(mm):           | 0.12-0.8mm                                                          |
| Width(mm):               | 665-1050mm                                                          |
| Length(mm)               | 2-12meters                                                          |
| Color of PPGI<br>Roofing | All Ral Colors                                                      |
| AZ Coating               | 20-275g/m2                                                          |
| Tolerance                | Thickness:+/-0.003mm Width:+/-2mm                                   |
| Standard                 | ASTMA653/JISG3312/EN10142/GB/T2518/ASTMA792/JISG31995GB/T14978-2008 |
| Spangle                  | Zero/Mini/regular/big/spangle                                       |
| Packing                  | Standard ocean packing.                                             |
| MOQ                      | 18 tons for regular size.                                           |

### ROOFING SHEET

Thickness(mm): 0.12-0.8mm 665-1050mm Length(mm) 2-12meters Roofing 20-275g/m2 **AZ Coating** Thickness:+/-0.003mm Width:+/-2mm Tolerance ASTMA653/JISG3312/EN10142/GB/T2518/ASTMA792/JISG31995GB/T14978-2008 Standard Spangle Zero/Mini/regular/big/spangle Standard ocean packing. Packing MOQ