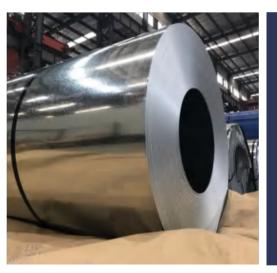

exchanging performance of the steel plate, at the same time has the good adornment a nd anti-

erode performance of organism material.

The galvanized coil is a steel coil coated with a layer of metallic zinc on the surface of the steel sheet to prevent corrosion of the steel she et surface and prolong product life. The surface of the steel coil is galvanized to obtain good corrosion resistance, and has high strength and easy processing.

GL (
Aluzinc coil) is composed of 55% al uminum, 43.4% zinc and 1.6% silic on. Amean aluminum, Z mean zinc, zinc grade from AZ40gr am/m²-AZ275gram/m².