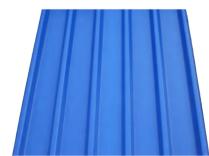

### PPGI GI GL COIL

| Product name             | Roofing Corrugated sheet                                            |
|--------------------------|---------------------------------------------------------------------|
| Thickness(mm):           | 0.12-0.8mm                                                          |
| Width(mm):               | 665-1050mm                                                          |
| Length(mm)               | 2-12meters                                                          |
| Color of PPGI<br>Roofing | All Ral Colors                                                      |
| AZ Coating               | 20-275g/m2                                                          |
| Tolerance                | Thickness:+/-0.003mm Width:+/-2mm                                   |
| Standard                 | ASTMA653/JISG3312/EN10142/GB/T2518/ASTMA792/JISG31995GB/T14978-2008 |
| Spangle                  | Zero/Mini/regular/big/spangle                                       |
| Packing                  | Standard ocean packing.                                             |
| MOQ                      | 18 tons for regular size.                                           |

### ROOFING SHEET

Thickness(mm): 0.12-0.8mm 665-1050mm Length(mm) 2-12meters Roofing 20-275g/m2 **AZ Coating** Thickness:+/-0.003mm Width:+/-2mm Tolerance ASTMA653/JISG3312/EN10142/GB/T2518/ASTMA792/JISG31995GB/T14978-2008 Standard Spangle Zero/Mini/regular/big/spangle Standard ocean packing. Packing MOQ

# **BOMIS KINDS ROOF SHEET**