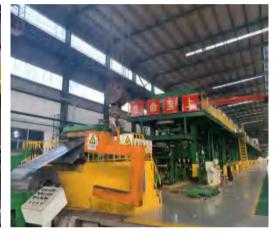

|
| Painting              | PE/SMP/HDP(15Years)/PVDF(20Years)                                        |
| Color                 | All Ral Colours,According to the pantones                                |
| CoilWeight(Ton)       | 3-5 Tons                                                                 |
| Packing               | Ocean Export Packing                                                     |
| Surface<br>Treatment  | Oiled,SlightlyOiled,Dry,Anti-finger                                      |
| MOQ                   | 18 tons for regularsize                                                  |
| Grade                 | JIS G 3302-1998, ASTM A653M, GB/T 2518, EN10142,Q/CHG 3- 2005, DIN 17162 |

### PPGI GI GL COIL





























| Product name             | Roofing Corrugated sheet                                            |
|--------------------------|---------------------------------------------------------------------|
| Thickness(mm):           | 0.12-0.8mm                                                          |
| Width(mm):               | 665-1050mm                                                          |
| Length(mm)               | 2-12meters                                                          |
| Color of PPGI<br>Roofing | All Ral Colors                                                      |
| AZ Coating               | 20-275g/m2                                                          |
| Tolerance                | Thickness:+/-0.003mm Width:+/-2mm