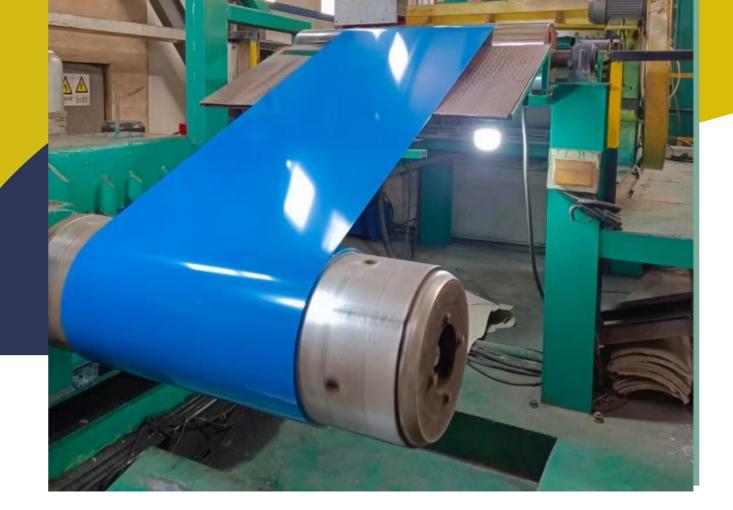

### PPGI GI GL COIL

The prepainted color coated steel coil is ma de by chemically treating the surface of the coated steel sheet, then drawing the paintin g, and then baking. It has the strength and s hape-

### PPGI GI GL COIL

| Product name             | Roofing Corrugated sheet                                            |
|--------------------------|---------------------------------------------------------------------|
| Thickness(mm):           | 0.12-0.8mm                                                          |
| Width(mm):               | 665-1050mm                                                          |
| Length(mm)               | 2-12meters                                                          |
| Color of PPGI<br>Roofing | All Ral Colors                                                      |
| AZ Coating               | 20-275g/m2                                                          |
| Tolerance                | Thickness:+/-0.003mm Width:+/-2mm                                   |
| Standard                 | ASTMA653/JISG3312/EN10142/GB/T2518/ASTMA792/JISG31995GB/T14978-2008 |
| Spangle                  | Zero/Mini/regular/big/spangle                                       |
| Packing                  | Standard ocean packing.                                             |
| MOQ                      | 18 tons for regular size.                                           |