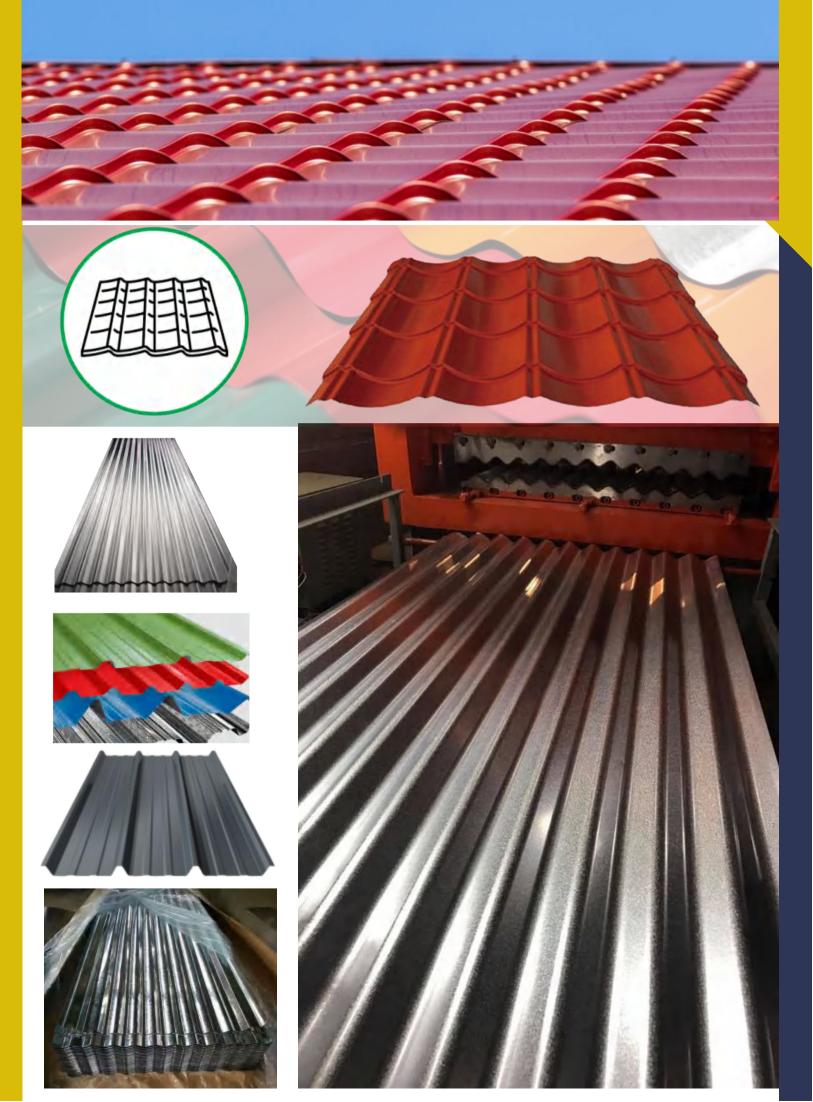

### PPGI GI GL COIL

| Product name             | Roofing Corrugated sheet                                            |
|--------------------------|---------------------------------------------------------------------|
| Thickness(mm):           | 0.12-0.8mm                                                          |
| Width(mm):               | 665-1050mm                                                          |
| Length(mm)               | 2-12meters                                                          |
| Color of PPGI<br>Roofing | All Ral Colors                                                      |
| AZ Coating               | 20-275g/m2                                                          |
| Tolerance                | Thickness:+/-0.003mm Width:+/-2mm                                   |
| Standard                 | ASTMA653/JISG3312/EN10142/GB/T2518/ASTMA792/JISG31995GB/T14978-2008 |
| Spangle                  | Zero/Mini/regular/big/spangle                                       |
| Packing                  | Standard ocean packing.                                             |
| MOQ                      | 18 tons for regular size.                                           |

### ROOFING SHEET

Thickness(mm): 0.12-0.8mm 665-1050mm Length(mm) 2-12meters Roofing 20-275g/m2 **AZ Coating** Thickness:+/-0.003mm Width:+/-2mm Tolerance ASTMA653/JISG3312/EN10142/GB/T2518/ASTMA792/JISG31995GB/T14978-2008 Standard Spangle Zero/Mini/regular/big/spangle Standard ocean packing. Packing MOQ