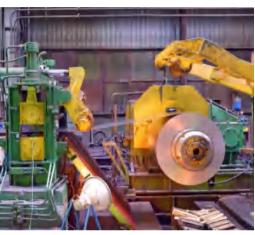

Bomis owns a galvanized line, a galvalume lines ,and two ppgi lines . After the process of uncoiling, straightening, pickling, trimming, welding, annealing, galvanizing, degreasing, dip plating, cooling, finishing, stamping, passivation, printing, oiling, rolling and packaging. We produce galvaznied coils with big spangles, with small spangles, or without spangle based on different applications. Annual production capacity of 250,000tons, can provide customers with thickness of 0.12-3.0mm, width of 600 - 1250mm of all kinds of usage galvanized coil and sheet. Then we divide the galvanized coils into galvanized strips with a width of 40-600mm according to the needs of customers.