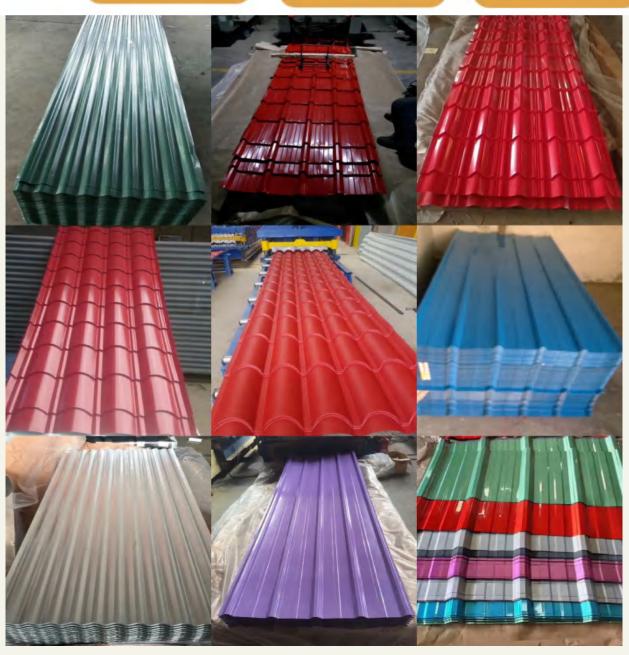

### PPGI GI GL COIL

| Product name             | Roofing Corrugated sheet                                            |
|--------------------------|---------------------------------------------------------------------|
| Thickness(mm):           | 0.12-0.8mm                                                          |
| Width(mm):               | 665-1050mm                                                          |
| Length(mm)               | 2-12meters                                                          |
| Color of PPGI<br>Roofing | All Ral Colors                                                      |
| AZ Coating               | 20-275g/m2                                                          |
| Tolerance                | Thickness:+/-0.003mm Width:+/-2mm                                   |
| Standard                 | ASTMA653/JISG3312/EN10142/GB/T2518/ASTMA792/JISG31995GB/T14978-2008 |
| Spangle                  | Zero/Mini/regular/big/spangle                                       |
| Packing                  | Standard ocean packing.                                             |
| MOQ                      | 18 tons for regular size.                                           |

### ROOFING SHEET

Thickness(mm): 0.12-0.8mm 665-1050mm Length(mm) 2-12meters Roofing 20-275g/m2 **AZ Coating** Thickness:+/-0.003mm Width:+/-2mm Tolerance ASTMA653/JISG3312/EN10142/GB/T2518/ASTMA792/JISG31995GB/T14978-2008 Standard Spangle Zero/Mini/regular/big/spangle Standard ocean packing. Packing MOQ

# **BOMIS KINDS ROOF SHEET**