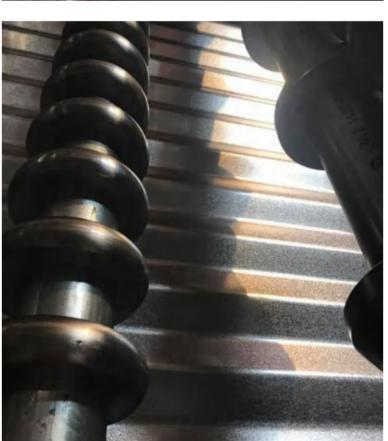

28         | 828       | 1000   |



| Thickness(mm) | Waves | Layers | Height(mm) | After(mm) | Before |
|---------------|-------|--------|------------|-----------|--------|
| 0.12-0.8      | 6     | 1      | 25         | 1050      | 1200   |





### ROOFING SHEET

Thickness(mm): 0.12-0.8mm 665-1050mm Length(mm) 2-12meters Roofing 20-275g/m2 **AZ Coating** Thickness:+/-0.003mm Width:+/-2mm Tolerance ASTMA653/JISG3312/EN10142/GB/T2518/ASTMA792/JISG31995GB/T14978-2008 Standard Spangle Zero/Mini/regular/big/spangle Standard ocean packing. Packing MOQ







### **PACKING**

Roofing sheets are properly wrapped with water proof/resistant paper, it then to be properly and completely metal wrapped. Each package to be properly wrapped with band









# **BOMIS KINDS ROOF SHEET**