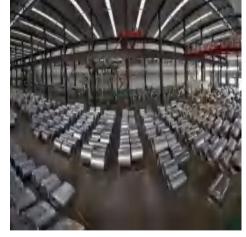

|
| Painting              | PE/SMP/HDP(15Years)/PVDF(20Years)                                        |
| Color                 | All Ral Colours,According to the pantones                                |
| CoilWeight(Ton)       | 3-5 Tons                                                                 |
| Packing               | Ocean Export Packing                                                     |
| Surface<br>Treatment  | Oiled,SlightlyOiled,Dry,Anti-finger                                      |
| MOQ                   | 18 tons for regularsize                                                  |
| Grade                 | JIS G 3302-1998, ASTM A653M, GB/T 2518, EN10142,Q/CHG 3- 2005, DIN 17162 |

### PPGI GI GL COIL





























| Product name             | Roofing Corrugated sheet                                            |
|--------------------------|---------------------------------------------------------------------|
| Thickness(mm):           | 0.12-0.8mm                                                          |
| Width(mm):               | 665-1050mm                                                          |
| Length(mm)               | 2-12meters                                                          |
| Color of PPGI<br>Roofing | All Ral Colors                                                      |
| AZ Coating               | 20-275g/m2                                                          |
| Tolerance                | Thickness:+/-0.003mm Width:+/-2mm