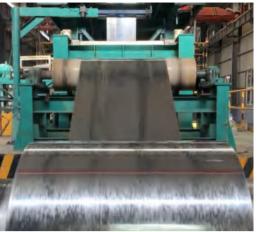

### PPGI GI GL COIL

The prepainted color coated steel coil is ma de by chemically treating the surface of the coated steel sheet, then drawing the paintin g, and then baking. It has the strength and s hape-

exchanging performance of the steel plate, at the same time has the good adornment a nd anti-

erode performance of organism material.

The galvanized coil is a steel coil coated with a layer of metallic zinc on the surface of the steel sheet to prevent corrosion of the steel she et surface and prolong product life. The surface of the steel coil is galvanized to obtain good corrosion resistance, and has high strength and easy processing.