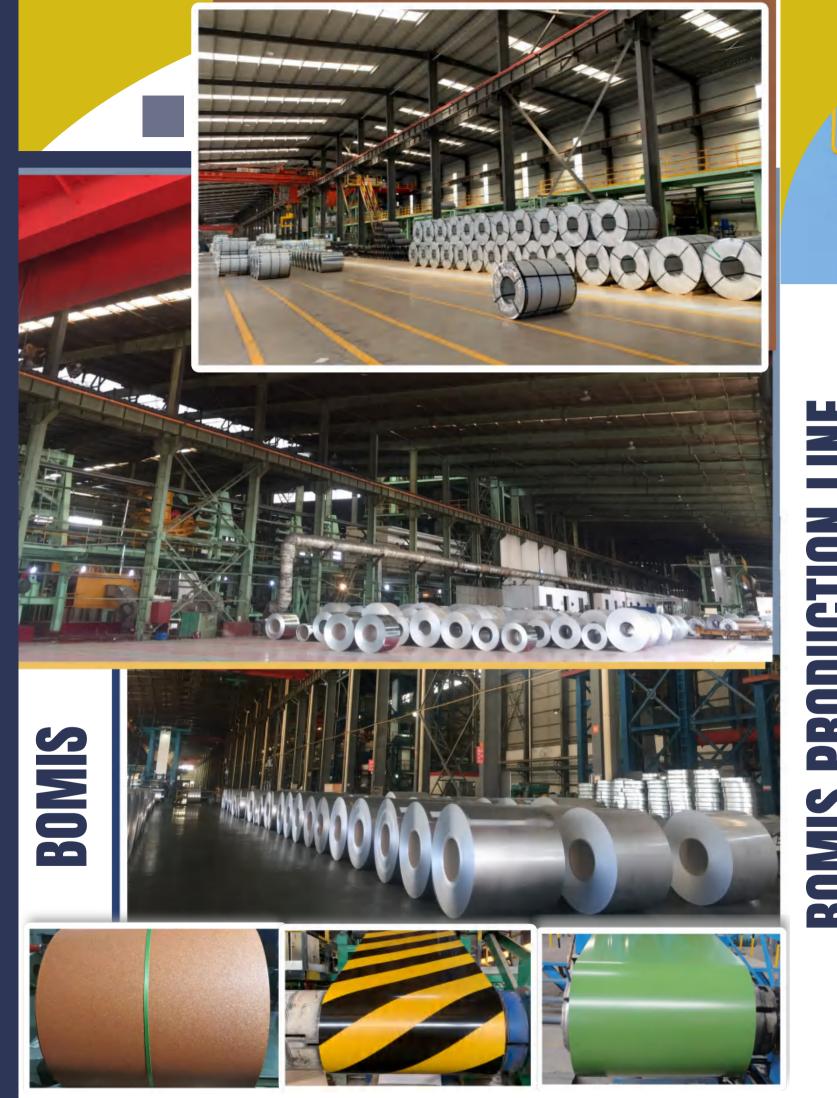

### PPGI GI GL COIL

The prepainted color coated steel coil is ma de by chemically treating the surface of the coated steel sheet, then drawing the paintin g, and then baking. It has the strength and s hape-

exchanging performance of the steel plate, at the same time has the good adornment a nd anti-

erode performance of organism material.

The galvanized coil is a steel coil coated with a layer of metallic zinc on the surface of the steel sheet to prevent corrosion of the steel she et surface and prolong product life. The surface of the steel coil is galvanized to obtain good corrosion resistance, and has high strength and easy processing.

GL (
Aluzinc coil) is composed of 55% al uminum, 43.4% zinc and 1.6% silic on. Amean aluminum, Z mean zinc, zinc grade from AZ40gr am/m²-AZ275gram/m².